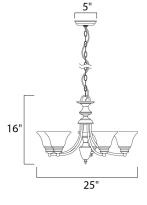

MEASUREMENTS

BULB

DIMMABLE

DIMENSION CANOPY

HANGING WEIGHT LAMPING

## INPUT VOLTAGE

**BULB INCLUDED** 

: 25" L x 25" W x 16" H : 5" W x 1" H x 5" L : 11.68 lb

:120V

: 5 x 60W Incandescent E26 Medium , 300W Total : (Not Included) :Yes