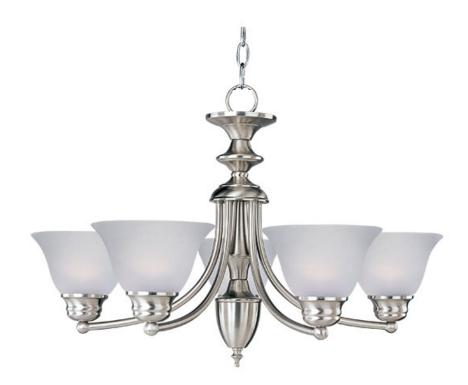

## **PRODUCT DESCRIPTION**

Maxim Lighting's commitment to both the residential lighting and the home building industries will assure you a product line focused on your basic lighting needs. With the Malaga collection you will find quality lighting that is well designed, well priced and readily available.

## INPUT VOLTAGE

**BULB INCLUDED** 

: 25" L x 25" W x 16" H : 5" W x 1" H x 5" L : 11.68 lb

:120V

: 5 x 60W Incandescent E26 Medium , 300W Total : (Not Included) :Yes

## **FINISHES OPTION**

GLASS Frosted FT

MATERIAL Steel, Glass

RATINGS cETLus Dry Location

ADDITIONAL ADJUSTABLE OPERATING TEMPERATURE: -20°C (-4°F), 40°C (104°F)

Always consult a qualified electrician before installing any lighting product.